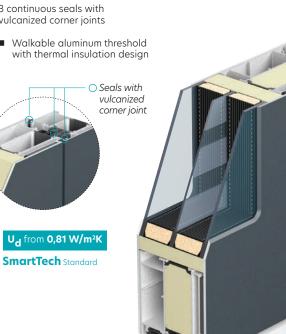

EXCLUSIVE ENTRANCE DOORS

**TOP 7** | 2023

- Thermal-insulating profile
- Excellent thermal conductivity
- Double-sided aluminum covering filler with a thickness of 90mm
  - 3 mm thick outer and inner aluminum plate
    - Highly insulating PU filler
    - Three-layer security insulating glass with patterns or in combination with various decorative glasses (thermal insulation= $0.5W/m^{2}K$ )
      - 3 continuous seals with vulcanized corner joints
        - Walkable aluminum threshold with thermal insulation design

#### U<sub>d</sub> from 0,57 W/m<sup>2</sup>K

SmartTech Standard +

Door frame and door filled with

polyurethane

DELUTECH **Entrance Doors** 

ments that add the finishing that entrance doors are not