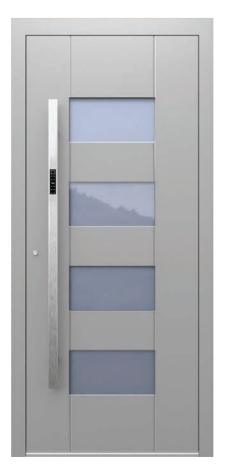

#### SmartTech AS-14

- COLOR RAL 9007
- Rectangular handle bar STAINLESS STEEL 40x20 mm / 1600 mm
- metaLock access control system in the handle

#### SmartTech AS-67

- COLOR RAL 9007
- Rectangular handle bar STAINLESS STEEL 40x20 mm / 1300 mm
- metaLock access control system in the handle

#### SmartTech AS-62

- COLOR RAL 9006
- Rectangular handle bar STAINLESS STEEL 40x20 mm / 1300 mm
- metaLock access control system in the handle