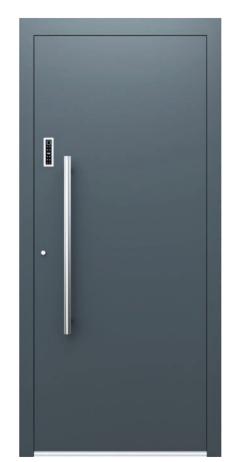

## SmartTech AS-03

- COLOR RAL 7016
- Round handle bar STAINLESS STEEL ø 30mm / 800 mm
- metaLock access control system in the door leaf

#### SmartTech AS-66

- COLOR RAL 7016
- Round handle bar STAINLESS STEEL ø 30mm / 800 mm
- metaLock access control system in the door leaf

## SmartTech AS-25

- COLOR RAL 9006
- Round handle bar STAINLESS STEEL ø 30mm / 800 mm
- metaLock access control system in the door leaf