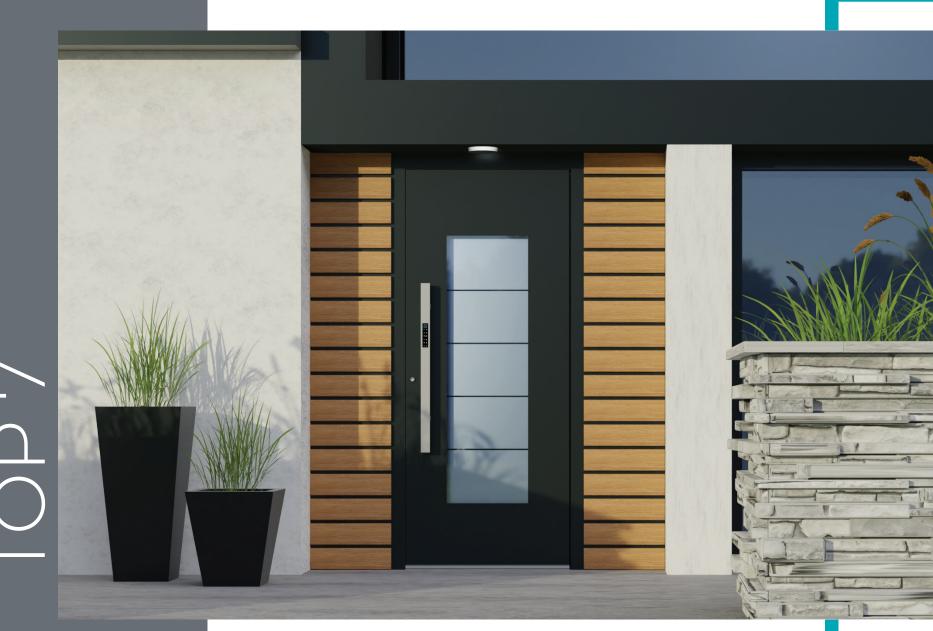

EXCLUSIVE ENTRANCE DOORS

**TOP 7** | 2023

- Thermal-insulating profile
- Excellent thermal conductivity
- Double-sided aluminum covering filler with a thickness of 90mm
  - 3 mm thick outer and inner aluminum plate
    - Highly insulating PU filler
    - Three-layer security insulating glass with patterns or in combination with various decorative glasses (thermal insulation= $0.5W/m^{2}K$ )
      - 3 continuous seals with vulcanized corner joints
        - Walkable aluminum threshold with thermal insulation design