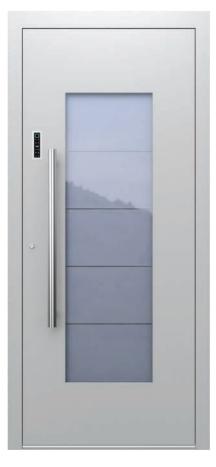

## SmartTech AS-03

- COLOR RAL 7016
- Round handle bar STAINLESS STEEL ø 30mm / 800 mm
- metaLock access control system in the door leaf

#### SmartTech AS-66

- COLOR RAL 7016
- Round handle bar STAINLESS STEEL ø 30mm / 800 mm
- metaLock access control system in the door leaf

## SmartTech AS-25

- COLOR RAL 9006
- Round handle bar STAINLESS STEEL ø 30mm / 800 mm
- metaLock access control system in the door leaf