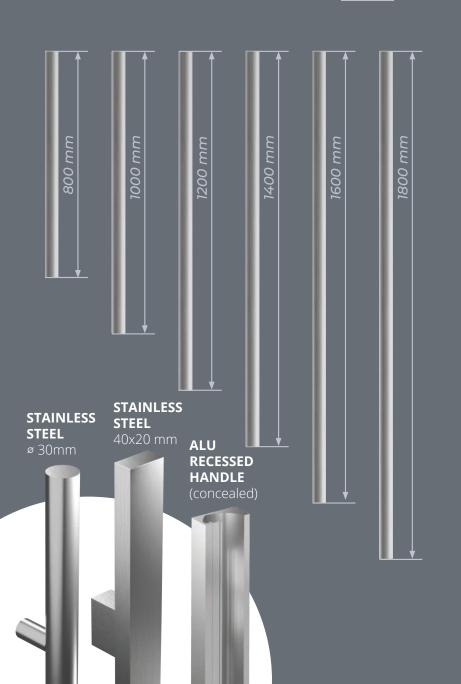

# STAINLESS STEEL HANDLES

## SmartTech AS-03

- COLOR RAL 7016
- Round handle bar STAINLESS STEEL ø 30mm / 800 mm
- metaLock access control system in the door leaf

#### SmartTech AS-14

- COLOR RAL 9007
- Rectangular handle bar STAINLESS STEEL 40x20 mm / 1600 mm
- metaLock access control system in the handle

#### SmartTech AS-66

- COLOR RAL 7016
- Round handle bar STAINLESS STEEL ø 30mm / 800 mm
- metaLock access control system in the door leaf

#### SmartTech AS-67

- COLOR RAL 9007
- Rectangular handle bar STAINLESS STEEL 40x20 mm / 1300 mm
- metaLock access control system in the handle

## SmartTech AS-25

- COLOR RAL 9006
- Round handle bar STAINLESS STEEL ø 30mm / 800 mm
- metaLock access control system in the door leaf

#### SmartTech AS-61

- COLOR RAL 7016
- Recessed concealed ALU handle/ LED lighting
- metaLock access control system in the door leaf

#### SmartTech AS-62

- COLOR RAL 9006
- Rectangular handle bar STAINLESS STEEL 40x20 mm / 1300 mm
- metaLock access control system in the handle