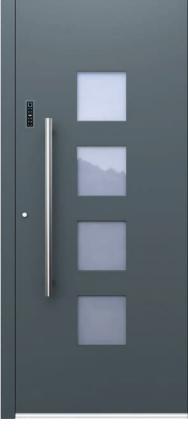

## SmartTech AS-03

- COLOR RAL 7016
- Round handle bar STAINLESS STEEL ø 30mm / 800 mm
- metaLock access control system in the door leaf

#### SmartTech AS-66

- COLOR RAL 7016
- Round handle bar STAINLESS STEEL ø 30mm / 800 mm
- metaLock access control system in the door leaf

## SmartTech AS-25

- COLOR RAL 9006
- Round handle bar STAINLESS STEEL ø 30mm / 800 mm
- metaLock access control system in the door leaf