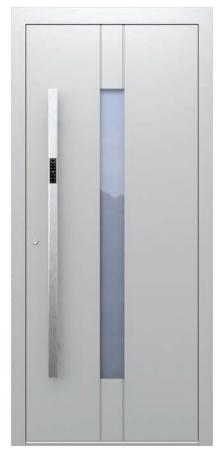

#### SmartTech AS-14

- COLOR RAL 9007
- Rectangular handle bar STAINLESS STEEL 40x20 mm / 1600 mm
- metaLock access control system in the handle

#### SmartTech AS-67

- COLOR RAL 9007
- Rectangular handle bar STAINLESS STEEL 40x20 mm / 1300 mm
- metaLock access control system in the handle

#### SmartTech AS-62

- COLOR RAL 9006
- Rectangular handle bar STAINLESS STEEL 40x20 mm / 1300 mm
- metaLock access control system in the handle