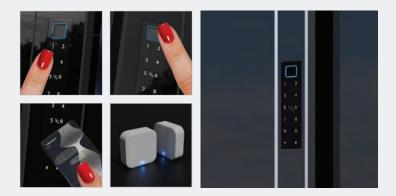

#### SMART DOOR SYSTEM

We present to you a new access control reader that we have developed at Delutech and will be installing in our doors. The new **metaLock** reader combines four technologies: **fingerprint reader**, **keypad**, **NFC reader** and **remote access technology**. You can choose between controlling it with the controls on the reader or using the application on your smartphone. The mode of control can be changed as desired. In combination with the access point (gateway), the lock can also be remotely controlled\* and via a personal computer\*. The system is fully compatible with **Amazon Alexa\*** and **Google Home\*** technologies.