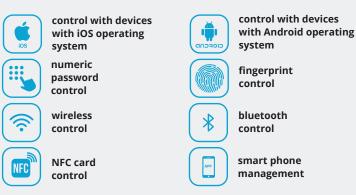

#### SMART DOOR SYSTEM

We present to you a new access control reader that we have developed at Delutech and will be installing in our doors. The new **metaLock** reader combines four technologies: **fingerprint reader**, **keypad**, **NFC reader** and **remote access technology**. You can choose between controlling it with the controls on the reader or using the application on your smartphone. The mode of control can be changed as desired. In combination with the access point (gateway), the lock can also be remotely controlled\* and via a personal computer\*. The system is fully compatible with **Amazon Alexa\*** and **Google Home\*** technologies.