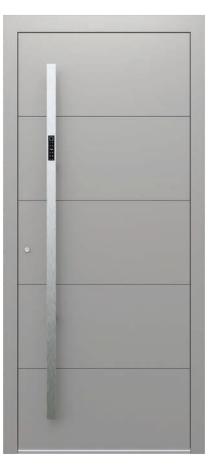

#### SmartTech AS-14

- COLOR RAL 9007
- Rectangular handle bar STAINLESS STEEL 40x20 mm / 1600 mm
- metaLock access control system in the handle

#### SmartTech AS-67

- COLOR RAL 9007
- Rectangular handle bar STAINLESS STEEL 40x20 mm / 1300 mm
- metaLock access control system in the handle

#### SmartTech AS-62

- COLOR RAL 9006
- Rectangular handle bar STAINLESS STEEL 40x20 mm / 1300 mm
- metaLock access control system in the handle