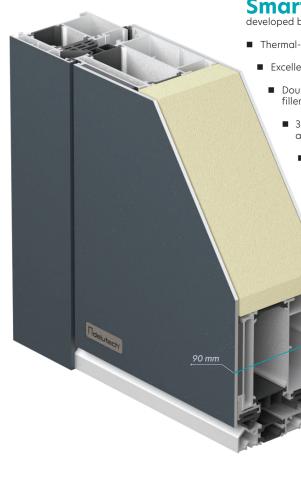

EXCLUSIVE ENTRANCE DOORS

**TOP 7** | 2023

- Thermal-insulating profile
- Excellent thermal conductivity
- Double-sided aluminum covering filler with a thickness of 90mm
  - 3 mm thick outer and inner aluminum plate
    - Highly insulating PU filler
    - Three-layer security insulating glass with patterns or in combination with various decorative glasses (thermal insulation= $0.5W/m^{2}K$ )
      - 3 continuous seals with vulcanized corner joints
        - Walkable aluminum threshold with thermal insulation design

#### U<sub>d</sub> from 0,57 W/m<sup>2</sup>K

SmartTech Standard +

Door frame and door filled with

polyurethane

DELUTECH **Entrance Doors** 

ments that add the finishing that entrance doors are not