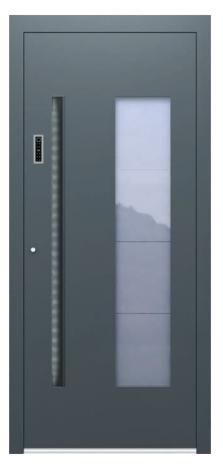

#### SmartTech AS-61

- COLOR RAL 7016
- Recessed concealed ALU handle/ LED lighting
- metaLock access control system in the door leaf